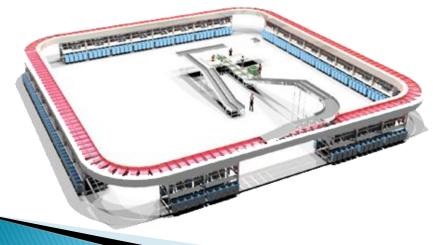

|
| 15.000 pq/h | Cross Belt      |

| SPECIAL MODULES |                 |
|-----------------|-----------------|
| Capacity        | Sorting Systems |
| 2.000 pq/h      | Verti Switch    |
| 7.000 pq/h      | Splitter        |

| POLYBAGS, ENVELOPES, CLOTHES |                 |
|------------------------------|-----------------|
| Capacity                     | Sorting Systems |
| 15.000 pq/h                  | Cross Belt      |
| 20.000 pq/h                  | Tilt Tray       |
| 12.000 pq/h                  | Slide Tray      |
| 15.000 pq/h                  | Bombay Sorter   |

The rise of the e-commerce has required the increase of solutions for packages of low weight, small volume and high speeds

# Integration of Shoe Sorter- Cross belt-Tilt Tray- Slide tray- Bombay sorter











# Medium Capacity sorters













#### **Worldwide Services**