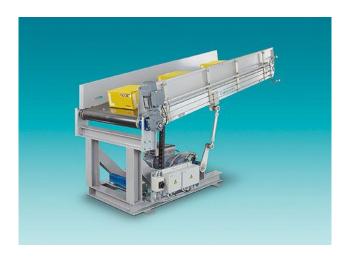

# Data Capture Systems (DWS)

- Capacity: Upto 9000 p/h
- Integration of Dynamic Scale
- Barcode reader (1 to 5 sides)
  - ✓ Laser or OCR
- Volume reader
- Software:
  - Communication with Customer's WMS.
  - ✓ Sortation program

## **DWS Tramo Check**