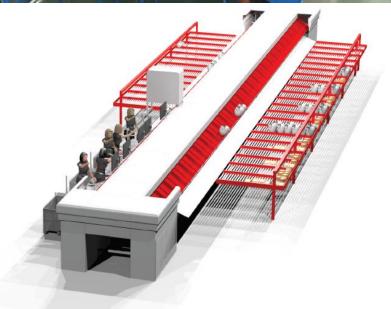

# Data Capture Systems (DWS)

- Capacity: Upto 9000 p/h
- Integration of Dynamic Scale
- Barcode reader (1 to 5 sides)
  - ✓ Laser or OCR
- Volume reader
- Software:
  - Communication with Customer's WMS.
  - ✓ Sortation program

## **DWS Tramo Check**