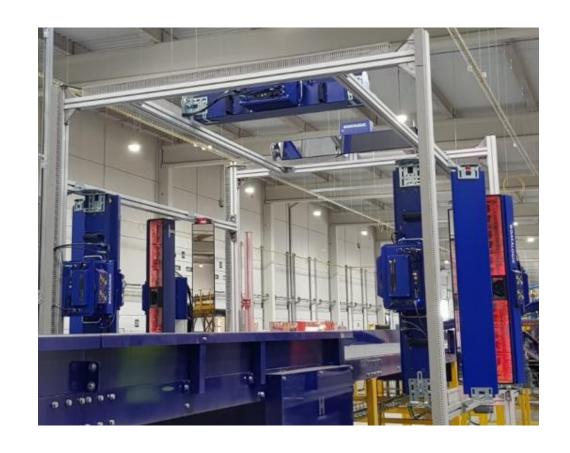

# Data Capture Systems (DWS)

- Capacity: Upto 9000 p/h
- Integration of Dynamic Scale
- Barcode reader (1 to 5 sides)
  - ✓ Laser or OCR
- Volume reader
- Software:
  - Communication with Customer's WMS.
  - ✓ Sortation program

## **DWS Tramo Check**