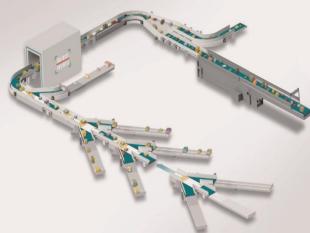

#### **Main Sectors**



- ▶ CEP, e–commerce, 3PL
- Intralogistic & Distribution centers
- Pallet and Heavy Duty Conveyors
- Food and Pharma



#### **Main Activities**

- J. Hernando supplies turnkey installations including all the phases of the project:
  - Engineering consulting of the Project
  - Design and customize the installation to customer's needs
  - Manufacturing of the parts
  - ✓ Integration
  - ✓ PLC&PC software
  - ✓ Installation & Commissioning
  - Preventive & Corrective maintenance
  - ✓ Aftersales and Service support

### **Typical installation**









# Manufacturing of Conveyors & Integration of Transnorm Modules (merges, diverters, curves, vertiswitches, smart sorters,...)









# Data Capture Systems (DWS)



- Capacity: Upto 9000 p/h
- Integration of Dynamic Scale
- Barcode reader (1 to 5 sides)
  - ✓ Laser or OCR
- Volume reader
- Software:
  - Communication with Customer's WMS.
  - ✓ Sortation program

## **DWS Tramo Check**





# Range of sorting systems



| PARCELS     |                 |
|-------------|-----------------|
| Capacity    | Sorting Systems |
| 1.000 pq/h  | Pushers         |
| 1.000 pq/h  | Transfers       |
| 4.500 pq/h  | Pop Ups         |
| 8.000 pq/h  | Shoe Sorter     |
| 15.000 pq/h | Cross Belt      |

| SPECIAL MODULES |                 |
|-----------------|-----------------|
| Capacity        | Sort