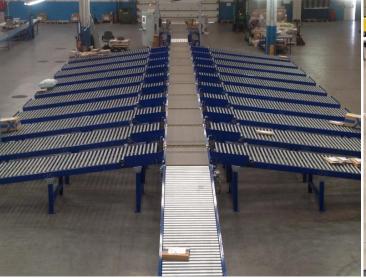

|

| SPECIAL MODULES |                 |
|-----------------|-----------------|
| Capacity        | Sorting Systems |
| 2.000 pq/h      | Verti Switch    |
| 7.000 pq/h      | Splitter        |

| POLYBAGS, ENVELOPES, CLOTHES |                 |
|------------------------------|-----------------|
| Capacity                     | Sorting Systems |
| 15.000 pq/h                  | Cross Belt      |
| 20.000 pq/h                  | Tilt Tray       |
| 12.000 pq/h                  | Slide Tray      |
| 15.000 pq/h                  | Bombay Sorter   |

The rise of the e-commerce has required the increase of solutions for packages of low weight, small volume and high speeds

# Integration of Shoe Sorter- Cross belt-Tilt Tray- Slide tray- Bombay sorter











# Medium Capacity sorters













#### **Worldwide Services**