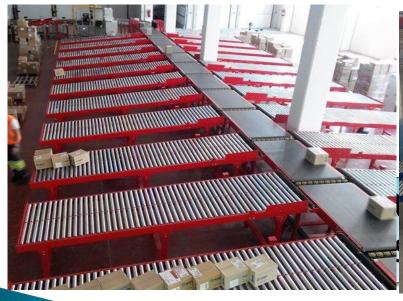

|

| SPECIAL MODULES |                 |
|-----------------|-----------------|
| Capacity        | Sorting Systems |
| 2.000 pq/h      | Verti Switch    |
| 7.000 pq/h      | Splitter        |

| POLYBAGS, ENVELOPES, CLOTHES |                 |
|------------------------------|-----------------|
| Capacity                     | Sorting Systems |
| 15.000 pq/h                  | Cross Belt      |
| 20.000 pq/h                  | Tilt Tray       |
| 12.000 pq/h                  | Slide Tray      |
| 15.000 pq/h                  | Bombay Sorter   |

The rise of the e-commerce has required the increase of solutions for packages of low weight, small volume and high speeds

# Integration of Shoe Sorter- Cross belt-Tilt Tray- Slide tray- Bombay sorter











# Medium Capacity sorters













#### **Worldwide Services**