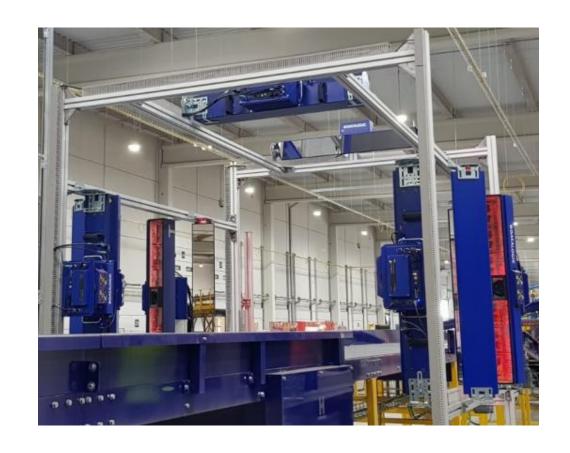

# Data Capture Systems (DWS)

- Capacity: Upto 9000 p/h
- Integration of Dynamic Scale
- Barcode reader (1 to 5 sides)
  - ✓ Laser or OCR
- Volume reader
- Software:
  - Communication with Customer's WMS.
  - ✓ Sortation program