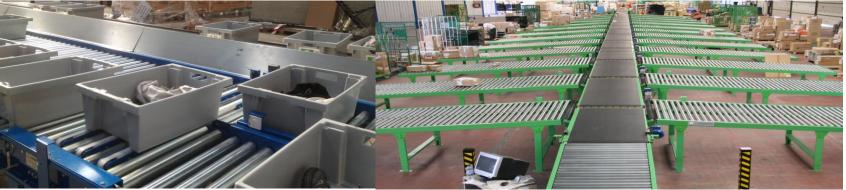

# Data Capture Systems (DWS)

- Capacity: Upto 9000 p/h
- Integration of Dynamic Scale
- Barcode reader (1 to 5 sides)
  - ✓ Laser or OCR
- Volume reader
- Software:
  - Communication with Customer's WMS.
  - ✓ Sortation program

## **DWS Tramo Check**