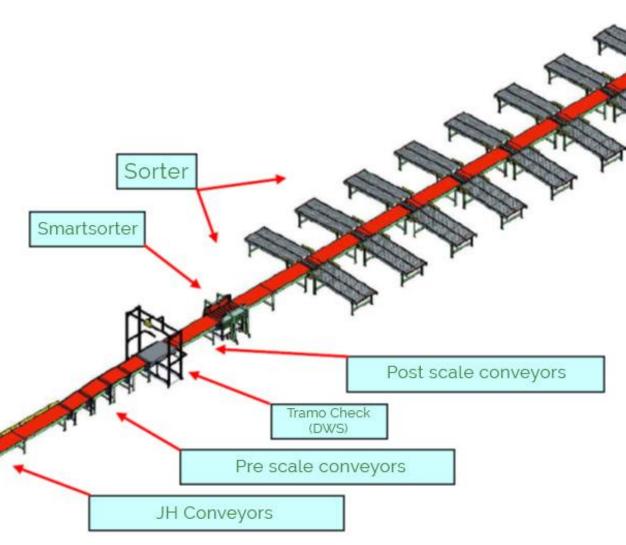

# Data Capture Systems (DWS)

- Capacity: Upto 9000 p/h
- Integration of Dynamic Scale
- Barcode reader (1 to 5 sides)
  - ✓ Laser or OCR
- Volume reader
- Software:
  - Communication with Customer's WMS.
  - ✓ Sortation program

## **DWS Tramo Check**