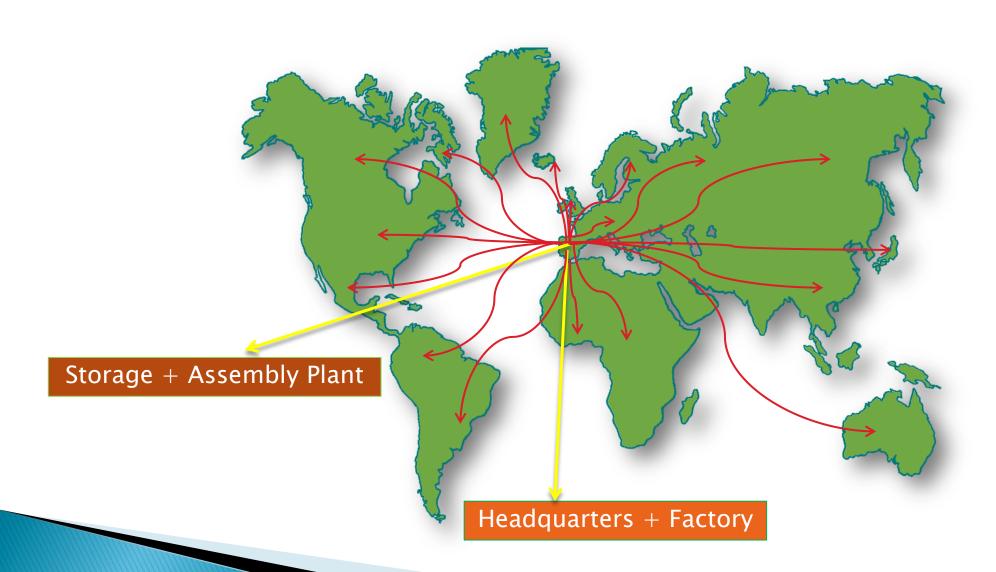

|
|-----------------|-----------------|
| Capacity        | Sorting Systems |
| 2.000 pq/h      | Verti Switch    |
| 7.000 pq/h      | Splitter        |

| POLYBAGS, ENVELOPES, CLOTHES |                 |
|------------------------------|-----------------|
| Capacity                     | Sorting Systems |
| 15.000 pq/h                  | Cross Belt      |
| 20.000 pq/h                  | Tilt Tray       |
| 12.000 pq/h                  | Slide Tray      |
| 15.000 pq/h                  | Bombay Sorter   |

The rise of the e-commerce has required the increase of solutions for packages of low weight, small volume and high speeds

# Integration of Shoe Sorter- Cross belt-Tilt Tray- Slide tray- Bombay sorter











# Medium Capacity sorters













#### **Worldwide Services**