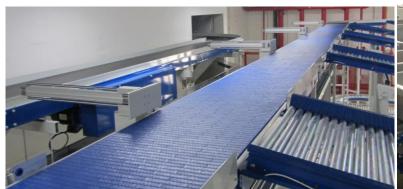

|

| SPECIAL MODULES |                 |
|-----------------|-----------------|
| Capacity        | Sorting Systems |
| 2.000 pq/h      | Verti Switch    |
| 7.000 pq/h      | Splitter        |

| POLYBAGS, ENVELOPES, CLOTHES |                 |
|------------------------------|-----------------|
| Capacity                     | Sorting Systems |
| 15.000 pq/h                  | Cross Belt      |
| 20.000 pq/h                  | Tilt Tray       |
| 12.000 pq/h                  | Slide Tray      |
| 15.000 pq/h                  | Bombay Sorter   |

The rise of the e-commerce has required the increase of solutions for packages of low weight, small volume and high speeds

# Integration of Shoe Sorter- Cross belt-Tilt Tray- Slide tray- Bombay sorter











# Medium Capacity sorters













#### **Worldwide Services**